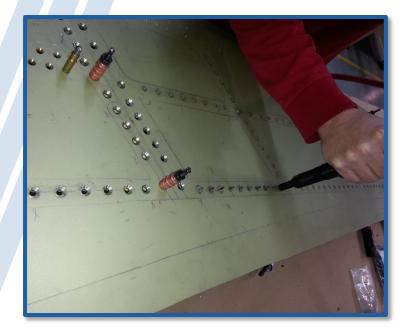

# Lex Assembly

# Repair & Training







## Lex Frame Assembly - Part Numbers 14-24010-505/-506









## Lex Frame Assembly - Part Numbers 14-24010-505/-506









# LEX FRAME AND OUTER SKIN INSPECTION - POST FRAME ASSEMBLY







# LEX OUTER SKIN INSTALLATION









# LEX AFTER PRIMER/PAINT







## LEX FULLY PROCCESED & COMPLETED







## LEX FULLY PROCCESED & COMPLETED







#### Aircraft complete, ready for test flight!



The COC F-5 Team - www.coc-aerospace.com

**EXPERIENCE** - OVER 5 DECADES YEARS SUPPORTING LEGACY AIRCRAFT **CUSTOMER SERVICE** - OVER 50 YEARSSUPPORTING THE SAME CUSTOMERS **TRUST** - ABOVE ALL, WE ALWAYS DO THE RIGHT THING

**AS9100D**