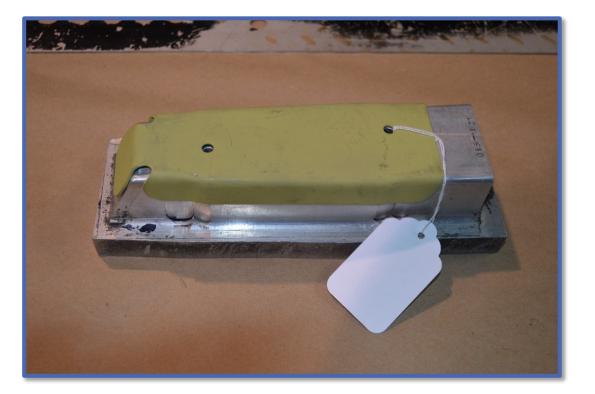

# Lex Assembly

# Repair & Training







## Lex Frame Assembly - Part Numbers 14-24010-505/-506









## Lex Frame Assembly - Part Numbers 14-24010-505/-506









# LEX FRAME AND OUTER SKIN INSPECTION - POST FRAME ASSEMBLY







# LEX OUTER SKIN INSTALLATION









# LEX AFTER PRIMER/PAINT







## LEX FULLY PROCCESED & COMPLETED







## LEX FULLY PROCCESED & COMPLETED







#### Aircraft complete, ready for test flight!



The COC F-5 Team - www.coc-aerospace.com

**EXPERIENCE** - OVER 5 DECADES YEARS SUPPORTING LEGACY AIRCRAFT **CUSTOMER SERVICE** - OVER 50 YEARSSUPPORTING THE SAME CUSTOMERS **TRUST** - ABOVE ALL, WE ALWAYS DO THE RIGHT THING

**AS9100D**