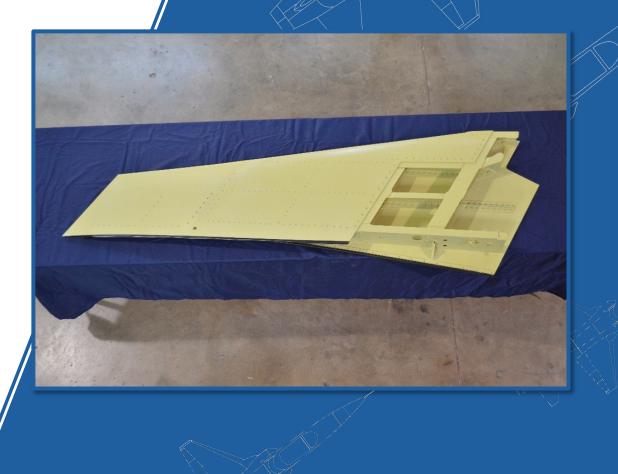

# Lex Assembly

# Repair & Training







## Lex Frame Assembly - Part Numbers 14-24010-505/-506









## Lex Frame Assembly - Part Numbers 14-24010-505/-506









# LEX FRAME AND OUTER SKIN INSPECTION - POST FRAME ASSEMBLY







# LEX OUTER SKIN INSTALLATION









# LEX AFTER PRIMER/PAINT







## LEX FULLY PROCCESED & COMPLETED







## LEX FULLY PROCCESED & COMPLETED







#### Aircraft complete, ready for test flight!



The COC F-5 Team - www.coc-aerospace.com

**EXPERIENCE** - OVER 5 DECADES YEARS SUPPORTING LEGACY AIRCRAFT **CUSTOMER SERVICE** - OVER 50 YEARSSUPPORTING THE SAME CUSTOMERS **TRUST** - ABOVE ALL, WE ALWAYS DO THE RIGHT THING

**AS9100D**