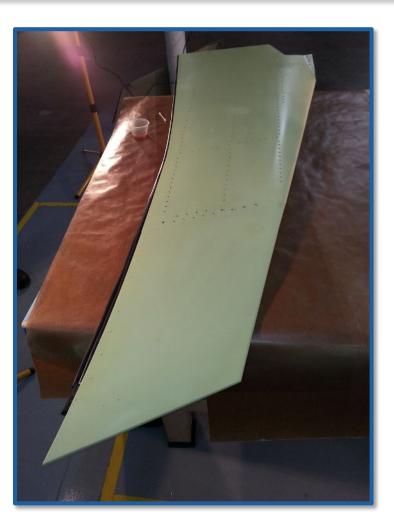

# Lex Assembly

# Repair & Training







## Lex Frame Assembly - Part Numbers 14-24010-505/-506









## Lex Frame Assembly - Part Numbers 14-24010-505/-506









# LEX FRAME AND OUTER SKIN INSPECTION - POST FRAME ASSEMBLY







# LEX OUTER SKIN INSTALLATION









# LEX AFTER PRIMER/PAINT







## LEX FULLY PROCCESED & COMPLETED







## LEX FULLY PROCCESED & COMPLETED







#### Aircraft complete, ready for test flight!



The COC F-5 Team - www.coc-aerospace.com

**EXPERIENCE** - OVER 5 DECADES YEARS SUPPORTING LEGACY AIRCRAFT **CUSTOMER SERVICE** - OVER 50 YEARSSUPPORTING THE SAME CUSTOMERS **TRUST** - ABOVE ALL, WE ALWAYS DO THE RIGHT THING

**AS9100D**