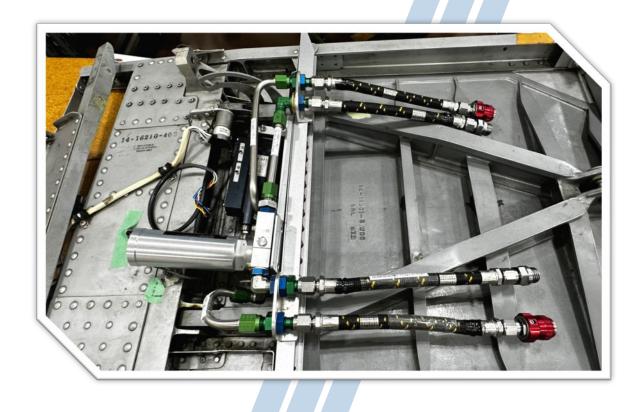

### Parking Brake with hose assemblies attached

Hose assemblies attach to the park brake valve assembly with self sealing Quick Disconnect (QDs) that install on to the lower wing skin. This allows the speed brake housing to be easily removed and replaced for servicing.

### Self-Sealing Quick Disconnect Couplings are 'reversed' to ensure hose assemblies are connected correctly

# All of the hardware, fasteners and component parts are included with COC's Parking Brake

Hose assemblies attach with the self sealing quick disconnect 'QDs' that attach to the lower wing skin.

No special tools or equipment are needed.