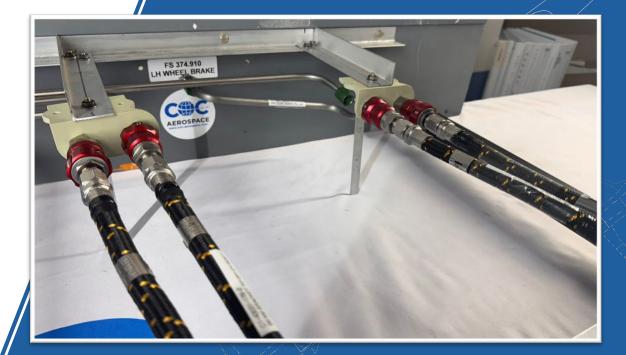

### Parking Brake with hose assemblies attached

Hose assemblies attach to the park brake valve assembly with self sealing Quick Disconnect (QDs) that install on to the lower wing skin. This allows the speed brake housing to be easily removed and replaced for servicing.

# All of the hardware, fasteners and component parts are included with COC's Parking Brake

Hose assemblies attach with the self sealing quick disconnect 'QDs' that attach to the lower wing skin.

No special tools or equipment are needed.