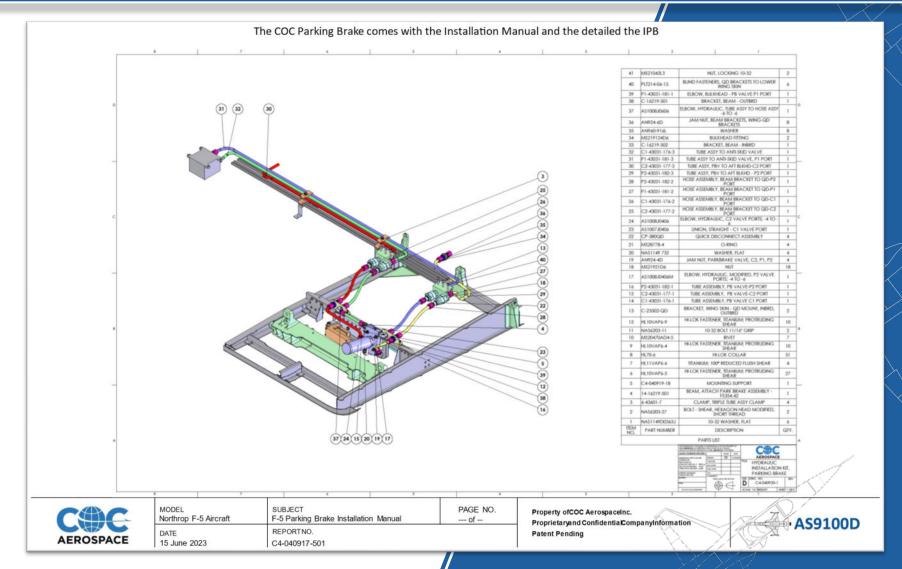

### F-5 Parking Brake Assembly

Installation Kit and Technical Data





### COC's Parking Brake:



Parking Brake Kit comes fully assembled, ready to install in the LH Speed Brake Housing of F-5 & F-5E aircraft.







### **Photogrammetry**

+

COC scan under the wing of the aircraft where speed brake is located using technologies like photogrammetry.











## COC Parking Brake Hydraulic Schematic



COC's F-5 Parking Brake is a complete 'ready to install' assembly. The hydraulic system was developed in 3D CAD by scanning the aircraft were COC holds +/- 0.002", NIST calibrated









### **COC Parking Brake Illustrated Parts Bulletin**





# COC Park Brake comes with replacement for cross beam 14-16219-5 including sheet metal angle 14-16219-11 which is used to secure the access door.







### Parking Brake with hose assemblies attached



Hose assemblies attach to the park brake valve assembly with self sealing Quick Disconnect (QDs) that install on to the lower wing skin. This allows the speed brake housing to be easily removed and replaced for servicing.





### Self-Sealing Quick Disconnect Couplings are 'reversed' to ensure hose assemblies are connected correctly









# All of the hardware, fasteners and component parts are included with COC's Parking Brake

Hose assemblies attach with the self sealing quick disconnect 'QDs' that attach to the lower wing skin.

No special tools or equipment are needed.