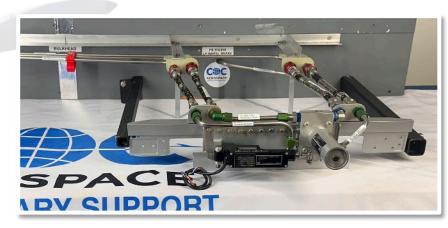

### COC's Parking Brake:

Parking Brake Kit comes fully assembled, ready to install in the LH Speed Brake Housing of F-5 & F-5E aircraft.

# All of the hardware, fasteners and component parts are included with COC's Parking Brake

Hose assemblies attach with the self sealing quick disconnect 'QDs' that attach to the lower wing skin.

No special tools or equipment are needed.