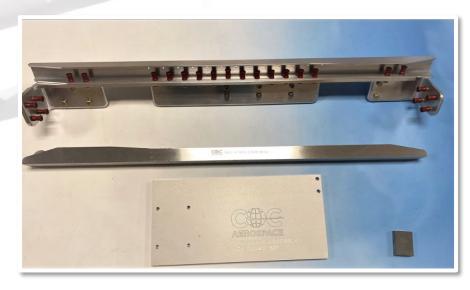

### COC's Parking Brake:

Parking Brake Kit comes fully assembled, ready to install in the LH Speed Brake Housing of F-5 & F-5E aircraft.

# COC Park Brake comes with replacement for cross beam 14-16219-5 including sheet metal angle 14-16219-11 which is used to secure the access door.

### COC Parking Brake Assembly does not impact the primary structure classification of the Speed Brake Assembly.

COC produces a newly manufactured cross beam so that mounting plate and mounting support, which are new, are attached to a new beam. This eliminates installing the new COC F-5 Parking Brake components to older components.

FEA Analysis performed at 9g is more than adequate for determining loads, deflection, and structural security of installation.

COC provides all the hardware required to install the Parking Brake Assembly. Product comes complete, ready for installation.