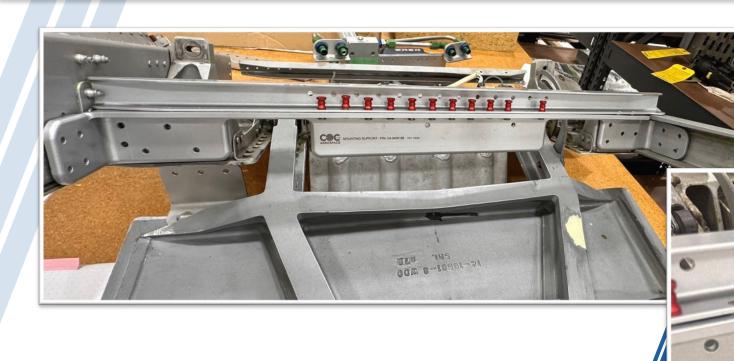

# COC Park Brake comes with replacement for cross beam 14-16219-5 including sheet metal angle 14-16219-11 which is used to secure the access door.

### COC Parking Brake Assembly does not impact the primary structure classification of the Speed Brake Assembly.

COC produces a newly manufactured cross beam so that mounting plate and mounting support, which are new, are attached to a new beam. This eliminates installing the new COC F-5 Parking Brake components to older components.