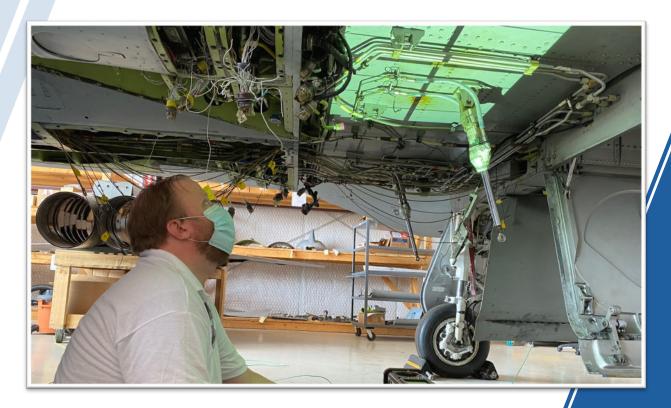

#### **COC Park Brake Installation into Speed Brake**

+

COC installs the Park Brake into speed brake housing. It is accessible through access door, PN 14-16214-3, The components are accessible through this door for ease of maintenance.

#### **COC Park Brake Instal on Speed Brake**

The COC F-5 Parking Brake Assembly installs into the speed brake housing that it maintains the clearances required.

COC designed the installation so the existing components remain unchanged, or they are replaced by identical components.