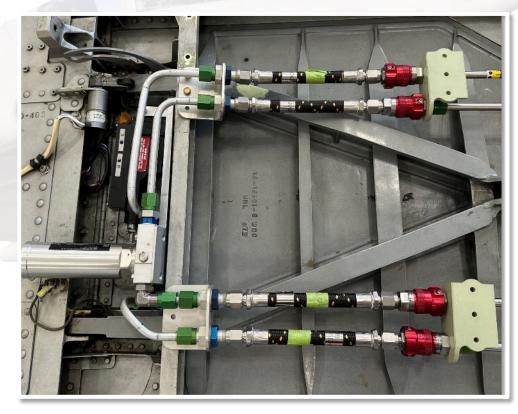

### Parking Brake with hose assemblies attached

Hose assemblies attach to the park brake valve assembly with self sealing Quick Disconnect (QDs) that install on to the lower wing skin. This allows the speed brake housing to be easily removed and replaced for servicing.

### Self-Sealing Quick Disconnect Couplings are 'reversed' to ensure hose assemblies are connected correctly

# All of the hardware, fasteners and component parts are included with COC's Parking Brake

Hose assemblies attach with the self sealing quick disconnect 'QDs' that attach to the lower wing skin.

No special tools or equipment are needed.