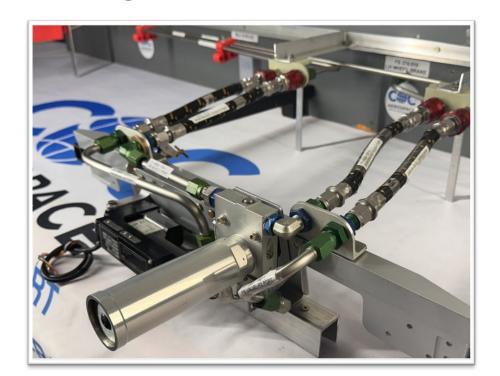

#### **COC Park Brake Installation into Speed Brake**

+

COC installs the Park Brake into speed brake housing. It is accessible through access door, PN 14-16214-3, The components are accessible through this door for ease of maintenance.

#### **COC Park Brake Instal on Speed Brake**

The COC F-5 Parking Brake Assembly installs into the speed brake housing that it maintains the clearances required.

COC designed the installation so the existing components remain unchanged, or they are replaced by identical components.