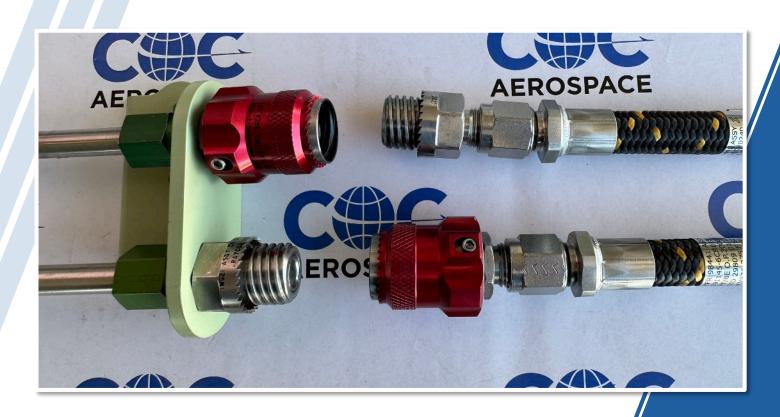

### Self-Sealing Quick Disconnect Couplings are 'reversed' to ensure hose assemblies are connected correctly