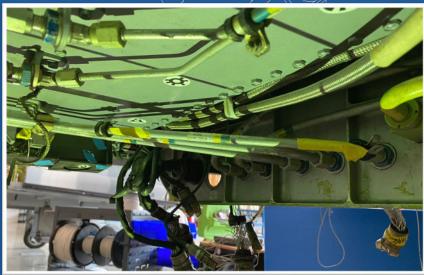

#### **COC Park Brake Installation into Speed Brake**

+

COC installs the Park Brake into speed brake housing. It is accessible through access door, PN 14-16214-3, The components are accessible through this door for ease of maintenance.

#### **COC Park Brake Instal on Speed Brake**

The COC F-5 Parking Brake Assembly installs into the speed brake housing that it maintains the clearances required.

COC designed the installation so the existing components remain unchanged, or they are replaced by identical components.