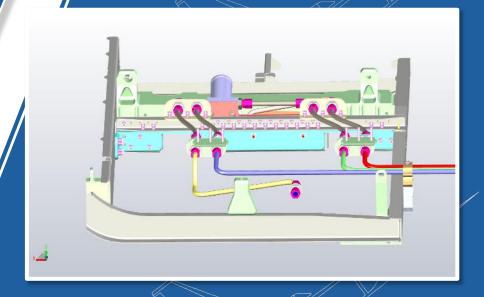

### Parking Brake with hose assemblies attached

Hose assemblies attach to the park brake valve assembly with self sealing Quick Disconnect (QDs) that install on to the lower wing skin. This allows the speed brake housing to be easily removed and replaced for servicing.

### Self-Sealing Quick Disconnect Couplings are 'reversed' to ensure hose assemblies are connected correctly

# All of the hardware, fasteners and component parts are included with COC's Parking Brake

Hose assemblies attach with the self sealing quick disconnect 'QDs' that attach to the lower wing skin.

No special tools or equipment are needed.