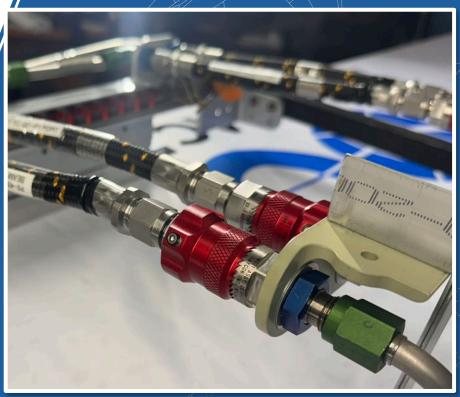

### Parking Brake with hose assemblies attached

Hose assemblies attach to the park brake valve assembly with self sealing Quick Disconnect (QDs) that install on to the lower wing skin. This allows the speed brake housing to be easily removed and replaced for servicing.

### Self-Sealing Quick Disconnect Couplings are 'reversed' to ensure hose assemblies are connected correctly

# All of the hardware, fasteners and component parts are included with COC's Parking Brake

Hose assemblies attach with the self sealing quick disconnect 'QDs' that attach to the lower wing skin.

No special tools or equipment are needed.