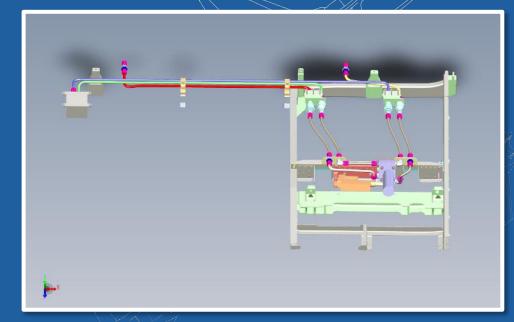

### Parking Brake with hose assemblies attached

Hose assemblies attach to the park brake valve assembly with self sealing Quick Disconnect (QDs) that install on to the lower wing skin. This allows the speed brake housing to be easily removed and replaced for servicing.

### Self-Sealing Quick Disconnect Couplings are 'reversed' to ensure hose assemblies are connected correctly

# All of the hardware, fasteners and component parts are included with COC's Parking Brake

Hose assemblies attach with the self sealing quick disconnect 'QDs' that attach to the lower wing skin.

No special tools or equipment are needed.