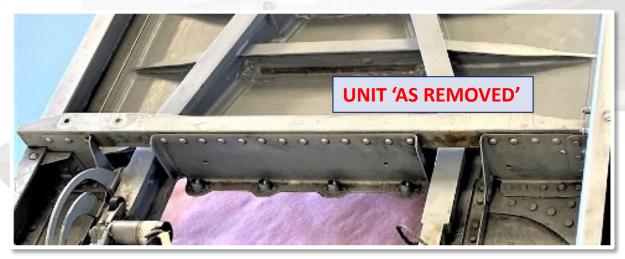

#### **COC Park Brake Installation into Speed Brake**

+

COC installs the Park Brake into speed brake housing. It is accessible through access door, PN 14-16214-3, The components are accessible through this door for ease of maintenance.

#### **COC Park Brake Instal on Speed Brake**

The COC F-5 Parking Brake Assembly installs into the speed brake housing that it maintains the clearances required.

COC designed the installation so the existing components remain unchanged, or they are replaced by identical components.