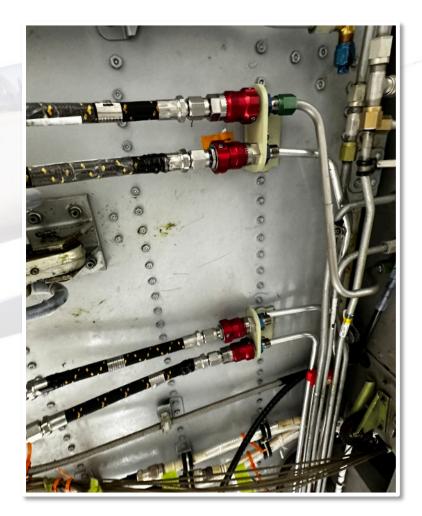

### Self-Sealing Quick Disconnect Couplings are 'reversed' to ensure hose assemblies are connected correctly