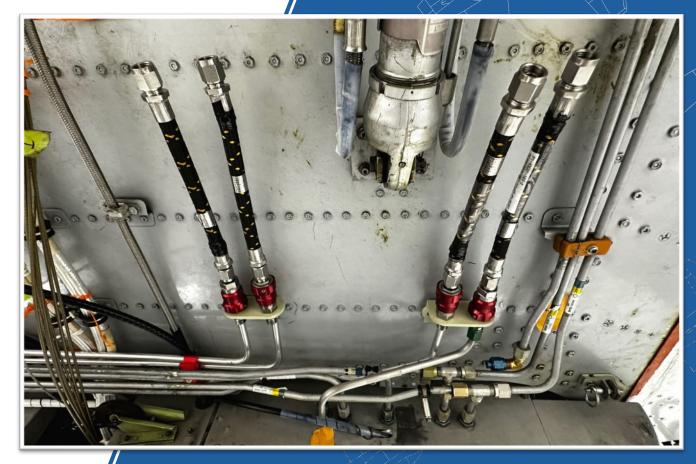

### Parking Brake with hose assemblies attached

Hose assemblies attach to the park brake valve assembly with self sealing Quick Disconnect (QDs) that install on to the lower wing skin. This allows the speed brake housing to be easily removed and replaced for servicing.

# All of the hardware, fasteners and component parts are included with COC's Parking Brake

Hose assemblies attach with the self sealing quick disconnect 'QDs' that attach to the lower wing skin.

No special tools or equipment are needed.