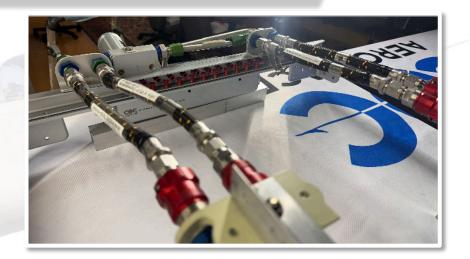

### Parking Brake with hose assemblies attached

Hose assemblies attach to the park brake valve assembly with self sealing Quick Disconnect (QDs) that install on to the lower wing skin. This allows the speed brake housing to be easily removed and replaced for servicing.

### Self-Sealing Quick Disconnect Couplings are 'reversed' to ensure hose assemblies are connected correctly