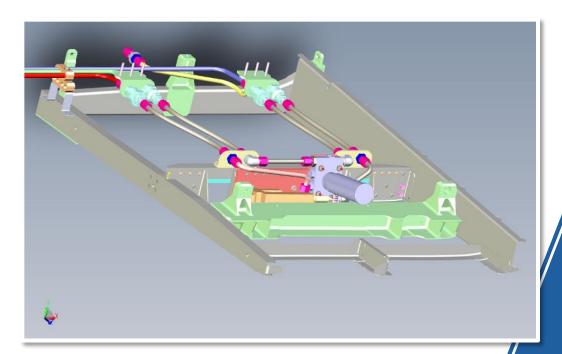

## COC Parking Brake Hydraulic Schematic

COC's F-5 Parking Brake is a complete 'ready to install' assembly. The hydraulic system was developed in 3D CAD by scanning the aircraft were COC holds +/- 0.002", NIST calibrated

### **COC Parking Brake Illustrated Parts Bulletin**