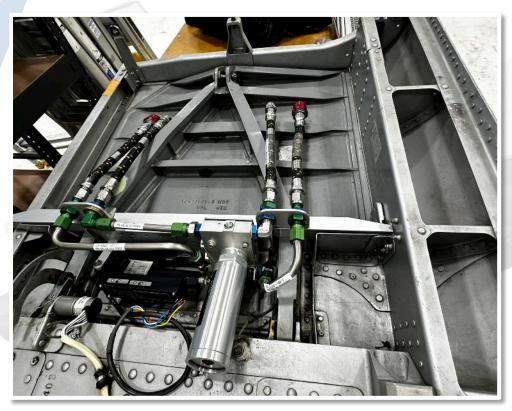

#### **COC Park Brake Installation into Speed Brake**

+

COC installs the Park Brake into speed brake housing. It is accessible through access door, PN 14-16214-3, The components are accessible through this door for ease of maintenance.

#### **COC Park Brake Instal on Speed Brake**

The COC F-5 Parking Brake Assembly installs into the speed brake housing that it maintains the clearances required.

COC designed the installation so the existing components remain unchanged, or they are replaced by identical components.

### COC Parking Brake Assembly does not impact the primary structure classification of the Speed Brake Assembly.

COC produces a newly manufactured cross beam so that mounting plate and mounting support, which are new, are attached to a new beam. This eliminates installing the new COC F-5 Parking Brake components to older components.