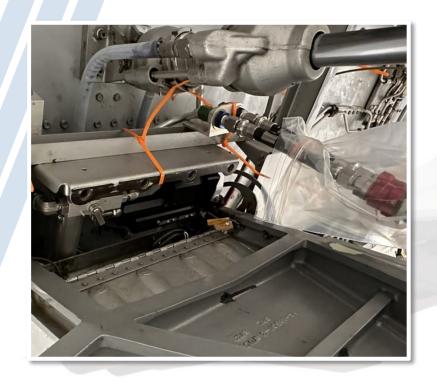

#### **COC Park Brake Installation into Speed Brake**

+

COC installs the Park Brake into speed brake housing. It is accessible through access door, PN 14-16214-3, The components are accessible through this door for ease of maintenance.

#### **COC Park Brake Instal on Speed Brake**

The COC F-5 Parking Brake Assembly installs into the speed brake housing that it maintains the clearances required.

COC designed the installation so the existing components remain unchanged, or they are replaced by identical components.